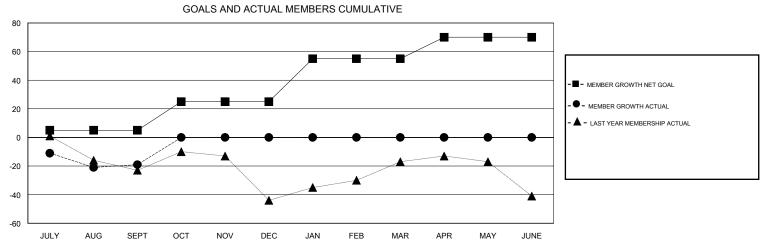

## District 41

Results as of: 10/31/2019

| GMT:                  |               | L         | OCATION MAINE |                       |                           |                         | GMT CA                                       |  |
|-----------------------|---------------|-----------|---------------|-----------------------|---------------------------|-------------------------|----------------------------------------------|--|
| Clubs                 |               |           |               | Members               |                           |                         |                                              |  |
| RESULTS FOR 2019-2020 |               |           |               | RESULTS FOR 2019-2020 |                           |                         |                                              |  |
| QUARTER               | NEW CLUB GOAL | NEW CLUBS | DROPPED CLUBS | QUARTER               | MEMBER GROWTH NET<br>GOAL | MEMBER GROWTH<br>ACTUAL | DROPPED MEMBERS ACTUAL (including transfers) |  |
| JULY/AUG/SEPT         | 0             | 0         | 1             | JULY/AUG/SEPT         | 5                         | 31                      | 46                                           |  |
| OCT/NOV/DEC           | 0             | 1         | 0             | OCT/NOV/DEC           | 20                        | 35                      | 15                                           |  |
| JAN/FEB/MAR           | 0             | 0         | 0             | JAN/FEB/MAR           | 30                        | 0                       | 0                                            |  |
| APR/MAY/JUNE          | 1             | 0         | 0             | APR/MAY/JUNE          | 15                        | 0                       | 0                                            |  |