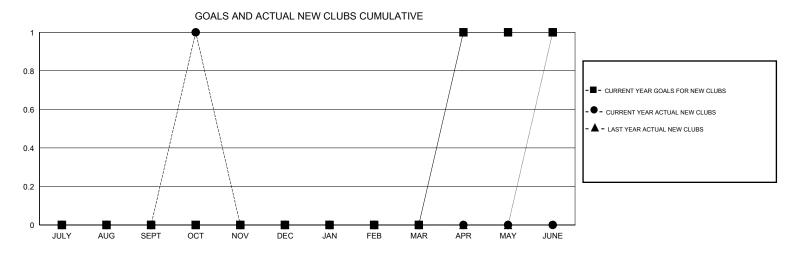

## District 41

Results as of: 10/31/2019

| GMT:                  |               | L         | OCATION MAINE |                       |                           |                         | GMT CA                                       |  |
|-----------------------|---------------|-----------|---------------|-----------------------|---------------------------|-------------------------|----------------------------------------------|--|
| Clubs                 |               |           |               | Members               |                           |                         |                                              |  |
| RESULTS FOR 2019-2020 |               |           |               | RESULTS FOR 2019-2020 |                           |                         |                                              |  |
| QUARTER               | NEW CLUB GOAL | NEW CLUBS | DROPPED CLUBS | QUARTER               | MEMBER GROWTH NET<br>GOAL | MEMBER GROWTH<br>ACTUAL | DROPPED MEMBERS ACTUAL (including transfers) |  |
| JULY/AUG/SEPT         | 0             | 0         | 1             | JULY/AUG/SEPT         | 5                         | 31                      | 46                                           |  |
| OCT/NOV/DEC           | 0             | 1         | 0             | OCT/NOV/DEC           | 20                        | 35                      | 15                                           |  |
| JAN/FEB/MAR           | 0             | 0         | 0             | JAN/FEB/MAR           | 30                        | 0                       | 0                                            |  |
| APR/MAY/JUNE          | 1             | 0         | 0             | APR/MAY/JUNE          | 15                        | 0                       | 0                                            |  |